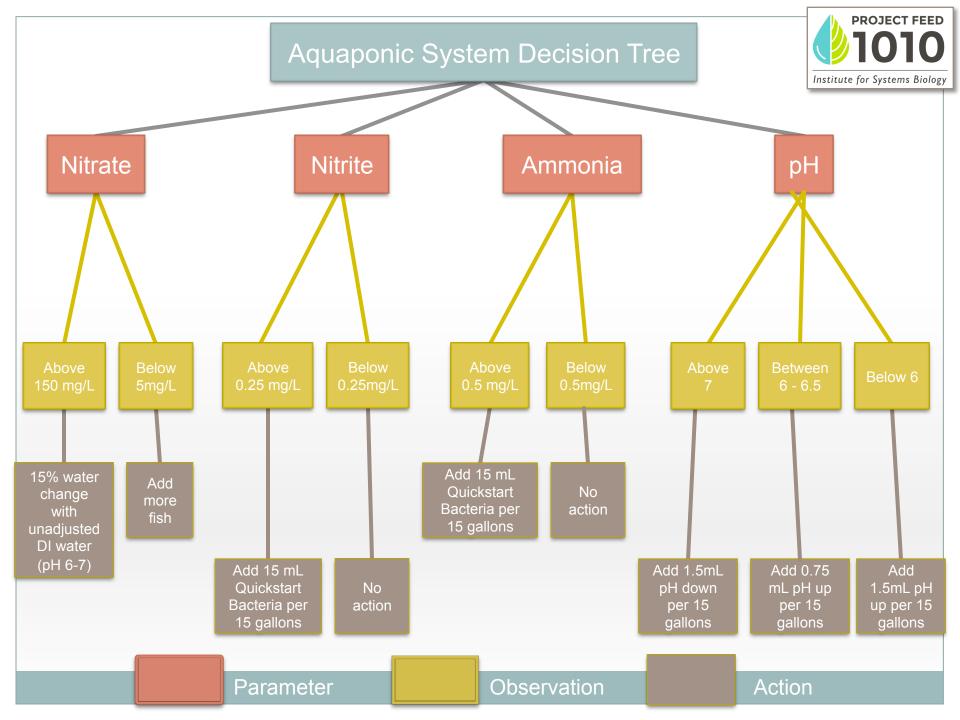

## Aquaponic System: Nitrate

1. Place 6-in-1 strip in water for **1 second**, do not shake off excess water, set horizontally and compare to key after **60** seconds.

2. Record on data collection form and on the PF1010 website

3. Remove water. Replace with dechlorinated water.

Parameter