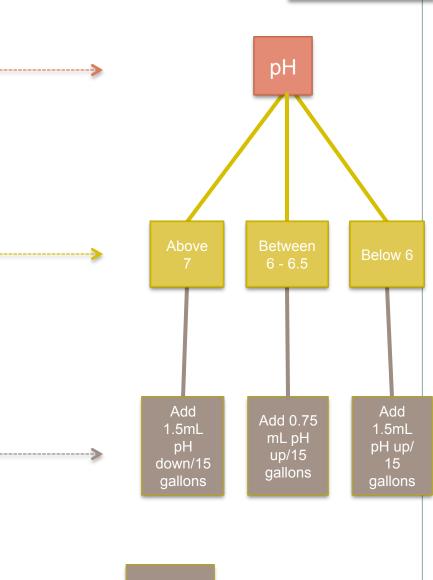

## Aquaponic System: pH

Observation

1. Use pH probe <u>OR</u> put 6-in-1 strip in water for 1 **second**, do not shake off excess water, set horizontally and compare to key after **30** seconds.

2. Record on data collection form and on the PF1010 website

3. Only add pH down if pH has been consistently above 7.5 for over 5 days. Nitrification in tank should lower pH naturally.

Parameter

Action