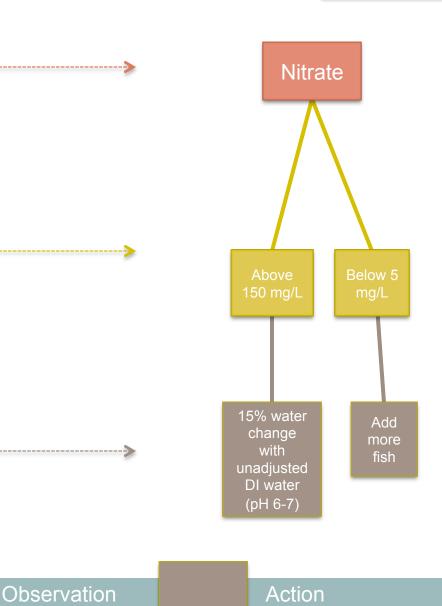

## Aquaponic System: Nitrite

Observation

1. Place 6-in-1 strip in water for **1 second**, do not shake off excess water, set horizontally and compare to key after **30** seconds.

- 2. Record on data collection form and on the PF1010 website
- 3. Add 1 mL/gallon QuickStart Bacteria to tank

Parameter

Action