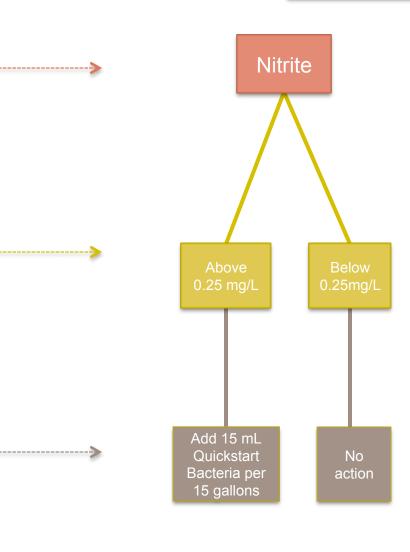

## Aquaponic System: Nitrate



1. Place 6-in-1 strip in water for **1 second**, do not shake off excess water, set horizontally and compare to key after **60** seconds.

2. Record on data collection form and on the PF1010 website

3. Remove water. Replace with dechlorinated water.

Parameter



## Aquaponic System: Nitrite

Observation



1. Place 6-in-1 strip in water for **1 second**, do not shake off excess water, set horizontally and compare to key after **30** seconds.

- 2. Record on data collection form and on the PF1010 website
- 3. Add 1 mL/gallon QuickStart Bacteria to tank

Parameter



Action

## Aquaponic System: Ammonia





## Aquaponic System: pH

Observation



1. Use pH probe <u>OR</u> put 6-in-1 strip in water for 1 **second**, do not shake off excess water, set horizontally and compare to key after **30** seconds.

2. Record on data collection form and on the PF1010 website

3. Only add pH down if pH has been consistently above 7.5 for over 5 days. Nitrification in tank should lower pH naturally.

Parameter



Action